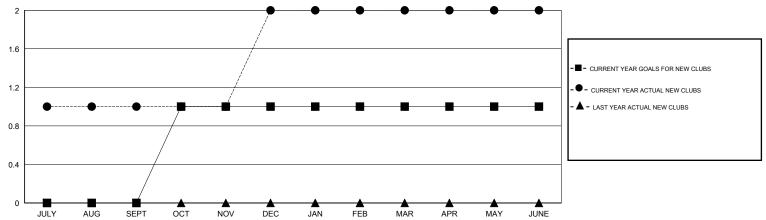

## LOCATION LOUISIANA

 $\mathsf{GMT}\;\mathsf{CA}\;1$ 

| Clubs                 |                  |           |                  |                  | Members               |                    |                                     |                    |                  |
|-----------------------|------------------|-----------|------------------|------------------|-----------------------|--------------------|-------------------------------------|--------------------|------------------|
| RESULTS FOR 2014-2015 |                  |           |                  |                  | RESULTS FOR 2014-2015 |                    |                                     |                    |                  |
| QUARTER               | NEW CLUB<br>GOAL | NEW CLUBS | DROPPED<br>CLUBS | NET<br>GAIN/LOSS | QUARTER               | NEW MEMBER<br>GOAL | CHARTER AND<br>NEW MEMBERS<br>ADDED | DROPPED<br>MEMBERS | NET<br>GAIN/LOSS |
| JULY/AUG/SEPT         | 0                | 1         | 0                | 1                | JULY/AUG/SEPT         | 10                 | 100                                 | 43                 | 57               |
| OCT/NOV/DEC           | 1                | 1         | 0                | 1                | OCT/NOV/DEC           | 40                 | 58                                  | 60                 | -2               |
| JAN/FEB/MAR           | 0                | 0         | 1                | -1               | JAN/FEB/MAR           | 10                 | 41                                  | 46                 | -5               |
| APR/MAY/JUNE          | 0                | 0         | 0                | 0                | APR/MAY/JUNE          | 10                 | 34                                  | 38                 | -4               |

## GOALS AND ACTUAL NEW CLUBS CUMULATIVE

| ■-  | CURRENT YEAR GOALS FOR NEW |
|-----|----------------------------|
| EMR | =ps                        |

- - CURRENT YEAR ACTUAL MEMBERS

- ▲ - LAST YEAR ACTUAL MEMBERS