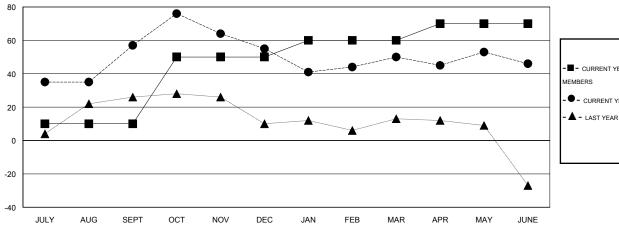

## LOCATION LOUISIANA

 $\mathsf{GMT}\;\mathsf{CA}\;1$ 

| Clubs                 |                  |           |                  |                  | Members               |                    |                                     |                    |                  |
|-----------------------|------------------|-----------|------------------|------------------|-----------------------|--------------------|-------------------------------------|--------------------|------------------|
| RESULTS FOR 2014-2015 |                  |           |                  |                  | RESULTS FOR 2014-2015 |                    |                                     |                    |                  |
| QUARTER               | NEW CLUB<br>GOAL | NEW CLUBS | DROPPED<br>CLUBS | NET<br>GAIN/LOSS | QUARTER               | NEW MEMBER<br>GOAL | CHARTER AND<br>NEW MEMBERS<br>ADDED | DROPPED<br>MEMBERS | NET<br>GAIN/LOSS |
| JULY/AUG/SEPT         | 0                | 1         | 0                | 1                | JULY/AUG/SEPT         | 10                 | 100                                 | 43                 | 57               |
| OCT/NOV/DEC           | 1                | 1         | 0                | 1                | OCT/NOV/DEC           | 40                 | 58                                  | 60                 | -2               |
| JAN/FEB/MAR           | 0                | 0         | 1                | -1               | JAN/FEB/MAR           | 10                 | 41                                  | 46                 | -5               |
| APR/MAY/JUNE          | 0                | 0         | 0                | 0                | APR/MAY/JUNE          | 10                 | 34                                  | 38                 | -4               |

## GOALS AND ACTUAL NEW CLUBS CUMULATIVE

| ■-  | CURRENT YEAR GOALS FOR NEW |
|-----|----------------------------|
| EMR | =ps                        |

- - CURRENT YEAR ACTUAL MEMBERS

- ▲ - LAST YEAR ACTUAL MEMBERS